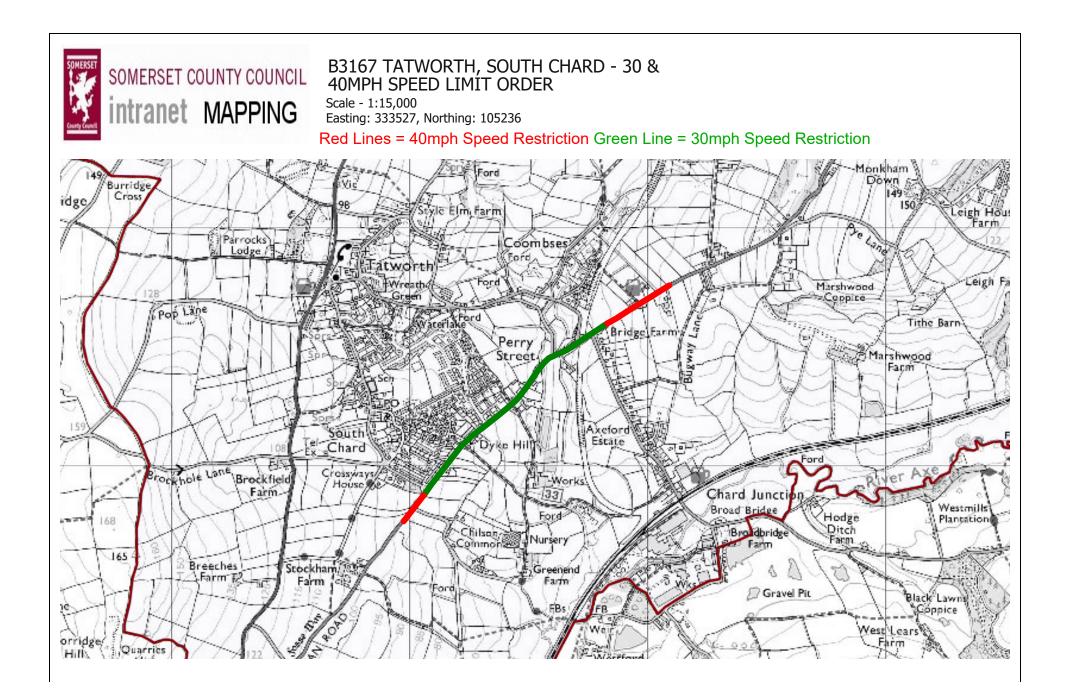

# Schedule 1 40mph Speed Limit

| B3167 Perry Street<br>Chard South | from a point 80 metres northeast of its junction with Station<br>Road for a distance of 450 metres in a north easterly direction             |
|-----------------------------------|----------------------------------------------------------------------------------------------------------------------------------------------|
| B3167 Perry Street<br>Chard South | from a point 10 metres Southwest of its junction with School<br>Lane to a point 50 metres Southwest of its junction with<br>Chilston Common. |
|                                   |                                                                                                                                              |

## Schedule 2 30mph Speed Limit

B3167 Perry Street from a point 10 metres Southwest of its junction with School Lane to a point 80 metres Northeast of its junction with Station Road.