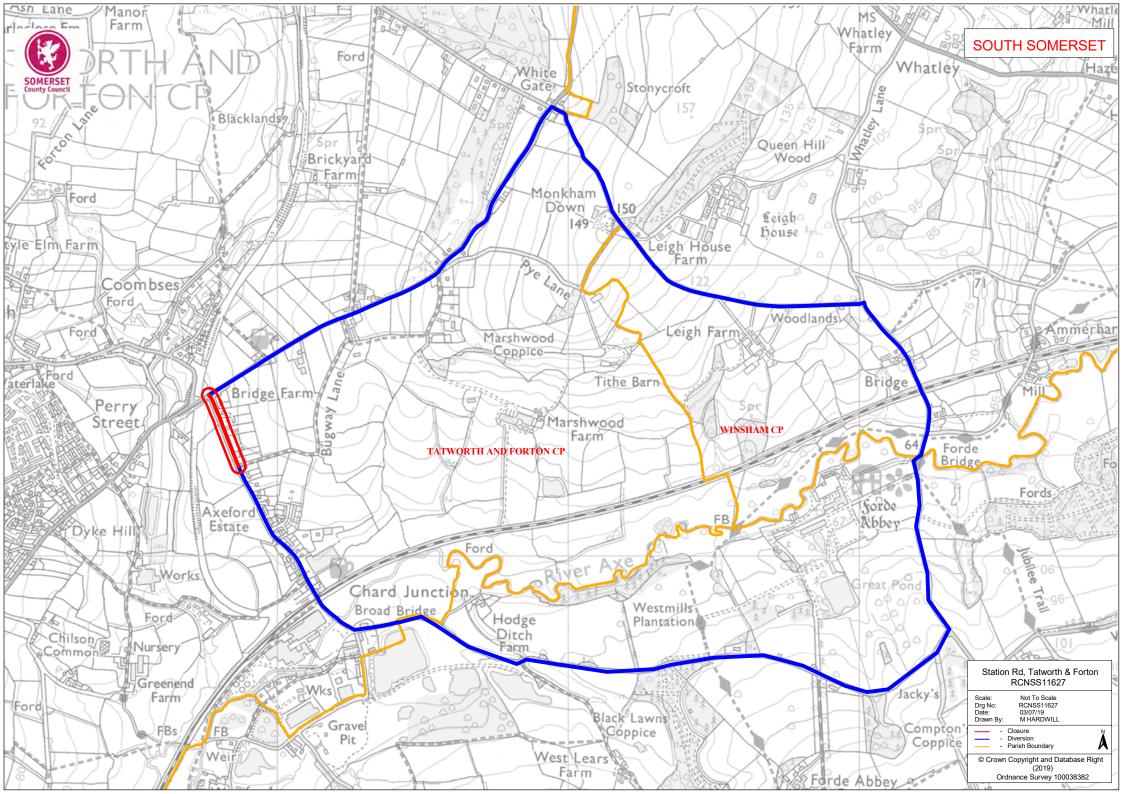

## **Temporary Closure of Station Road**

**TAKE NOTICE** that in pursuance of Section 14(1) of the Road Traffic Regulations Act 1984, as amended by the Road Traffic (Temporary Restrictions) Act 1991, the County Council of Somerset propose to make an Order PROHIBITING ALL TRAFFIC from proceeding along **Station Road** from **20m either side of Station Road Level Crossing** for a total distance of **50 metres**.

This order will enable Centurion Site Services to carry out renewal works of the level crossing barrier machine

The Order becomes effective on **24 August 2019** and will remain in force for eighteen months. The works are expected to last for **3 days (00.05 - 05.35hrs)**.

Please visit <u>www.roadworks.org</u> for further information on the alternative route

For information about the works being carried out please contact Centurion Site Services on 01132 775360

Patrick Flaherty Chief Executive